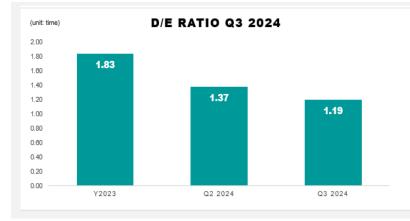

### D/E RATIO AND ROE OF 3Q 2024

#### D/E RATIO

The D/E ratio at the end of Q3 2024 decreased to 1.19 times, a reduction of 13% compared to Q2 2024, and 35% compared to 1.83 times at the end of 2023.

This reduction in the D/E ratio is due to the successful early redemption of debentures and long-term loans from financial institutions. With this improved financial position, the Group is well-positioned to secure funding from financial institutions.