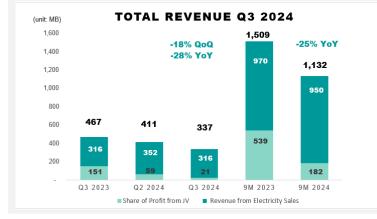

#### TOTAL REVENUE AND SHARE OF PROFIT FROM JV

Total revenue including the share of profit from the JV, for the 3-month period of Q3 2024 was 337 MB., a decrease of 18% QoQ and 28% YoY. For the 9-month period of Q3 2024, total revenue including the share of profit from the JV, was 1,132 MB, reflecting a 25% decrease YoY.