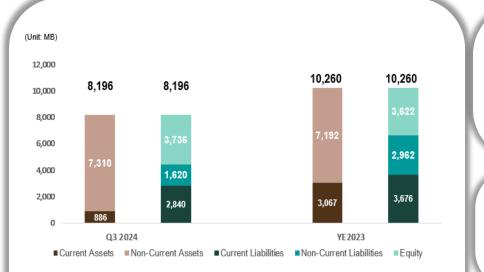

## **FINANCIAL POSITION 9M 2024**

| FINANCIAL POSITION | YE2023 | 9M2024 | +/- (%) |
|--------------------|--------|--------|---------|
| Assets             | 10,260 | 8,196  | -20%    |
| Liabilities        | 6,638  | 4,460  | -33%    |
| Equities*          | 3,622  | 3,736  | +3%     |

#### **TOTAL ASSETS -20%**

TSE's total assets were 8,196 MB., a decrease of 2,064 MB from 10,260 MB. or 20% compared to YE2023, primarily due to a reduction in cash and cash equivalents for the repayment of debentures and long-term loans.

#### **TOTAL LIABILITIES -33%**

The Group's total liabilities amounted to THB 4,460 million, a decrease of 2,179 MB. from 6,638 MB., or 33% from YE2023, primarily due to the repayment of debentures and long-term loans.

#### EQUITY +3%

The Group's equity increased to 3,736 MB. from 3,622 MB. or 3%, from the YE2023. This positive growth highlights the Group's strong operating performance.