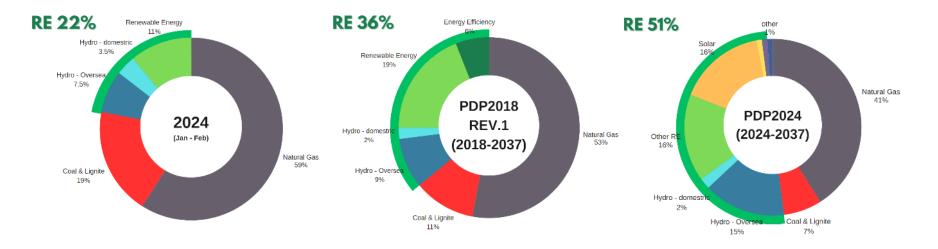

### TRENDS & OPPORTUNITIES OF RENEWABLE ENERGY IN THAILAND

#### Pathway to Thailand's new PDP2024

The Energy Policy and Planning Office (EPPO) of the Ministry of Energy has announced a public hearing for PDP2024 and AEDP2024, scheduled from June 19 to 23, 2024. According to the draft PDP2024, the plan aims to increase the proportion of renewable and alternative energy to 50% by 2037, up from the 30% target set in PDP2018 Rev.1.

### **TRENDS & OPPORTUNITIES** OF RENEWABLE ENERGY IN THAILAND

The Promotion of Renewable Energy under AEDP2018 - Electricity Sector

In 2022-2023, ERC had released regulation to procure Electricity from Renewable Energy using Feed-in-Tariff (FiT) Scheme for 2024-2030. The total capacity is equal to 8,871 MW, which split into 2 phases as following: