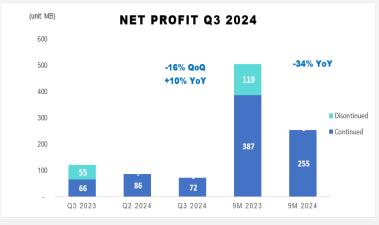

### NET PROFIT AND EPS OF 3Q 2024

#### **NET PROFIT**

The Group's net profit for the 3-month period of 2024 was 72 MB., reflecting a decrease of 16% QoQ and 40% YoY. However, there was a profit of 55 MB. from discontinued operations in Q3 2023. As a result, the YoY net profit shows an increase of 10%.

For the 9-month period, the net profit was 255 MB., a decrease of 50% YoY. However, There was also a profit of 119 million THB from discontinued operations in Q3 2023. Therefore, the YoY net profit shows a decrease of 34% compared to the same period last year.

This decrease is primarily due to the share of profit from the investment in a JV. Despite this, the production efficiency of the power plants has continued to operate consistently and effectively.

<u>EPS</u>