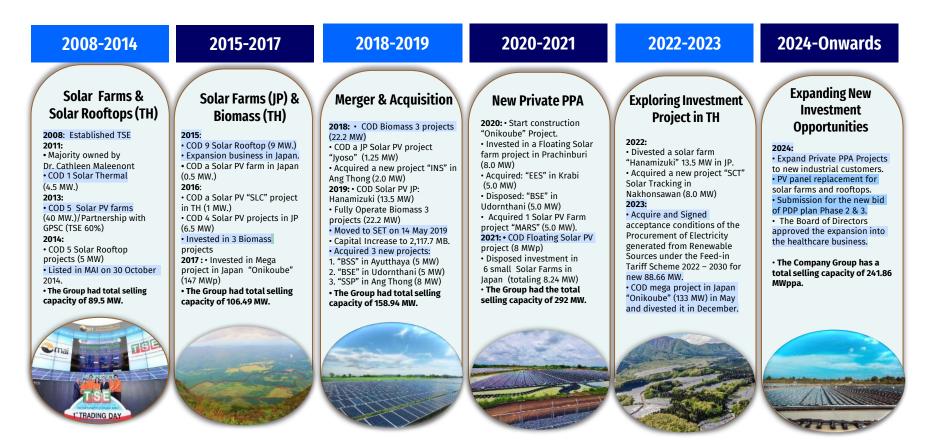

mbol:                           | TSE                                                        |
| Listed in:                            | MAI on October 30, 2014<br>Moved to SET since May 14, 2019 |
| Paid up Capital:                      | THB 2,117 million                                          |
| Sector:                               | Energy & Utilities                                         |
| Industry:                             | Resources                                                  |
| CG Score:                             |                                                            |
| Company Credit<br>Rating (July-2024): | BBB "stable"                                               |

#### Major Shareholders as of March 14, 2024





### **TSE'S 16-Year Achievements**



### **TSE'S PROJECTS**

### **TOTAL 41 PROJECTS AND CAPACITY 241.86 MWppa**

Solar PV Farms &<br/>Floating in THSolar PV RooftopsBiomassAwarded New PPA<br/>Solar PV Farms in TH109 MWppa - 16 Farms<br/>8 MWppa - 1 Floating<br/>Total of 117 Mwppa-17 Projects14 MWppa - 14 Rooftops22.2 MWppa - 3 Plants88.66 MWppa - 7 Farms



# 🦰 โครงการในประเทศไทย





| ข้อมูล /<br>จังหวัด                                             | สุพรรณบุรี                                           | กาญจนบุรี                                             | อ่างทอง                                     | ประจวบคีรีขันธ์                                                                  | อยุธยา