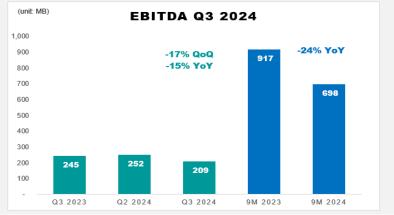

### **TOTAL REVENUE AND EBITDA OF 3Q 2024**

#### <u>EBITDA</u>

EBITDA, for the 3-month period of Q3 2024 was 209 MB. reflecting a decrease of 17% QoQ and 15% YoY. For the 9-month period, EBITDA totaled 698 MB., a decrease of 24% YoY.

This decline is due to the gradual expiration of the Adder income contract for the electricity purchase price and the adjustment of the variable electricity price (Ft) as announced by the Energy Regulatory Commission (ERC).