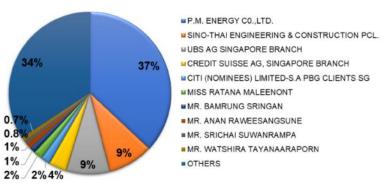

------------------------------|
| SET Symbol:                           | TSE                                                        |
| Listed in:                            | MAI on October 30, 2014<br>Moved to SET since May 14, 2019 |
| Paid up Capital:                      | THB 2,117 million                                          |
| Sector:                               | Energy & Utilities                                         |
| Industry:                             | Resources                                                  |
| CG Score:                             |                                                            |
| Company Credit<br>Rating (July-2024): | BBB "stable"                                               |

#### Major Shareholders as of March 14, 2024





### **TSE'S 16-Year Achievements**



### **TSE'S PROJECTS**

### **TOTAL 41 PROJECTS AND CAPACITY 241.86 MWppa**

Solar PV Farms &<br/>Floating in THSolar PV RooftopsBiomassAwarded New PPA<br/>Solar PV Farms in TH109 MWppa - 16 Farms<br/>8 MWppa - 1 Floating<br/>Total of 117 Mwppa-17 Projects14 MWppa - 14 Rooftops22.2 MWppa - 3 Plants88.66 MWppa - 7 Farms



# 🦰 โครงการในประเทศไทย





| ข้อมูล /<br>จังหวัด                                             | สุพรรณบุรี                                           | กาญจนบุรี                                             | อ่างทอง                                     | ประจวบคีรีขันธ์                                                                  | อยุธยา