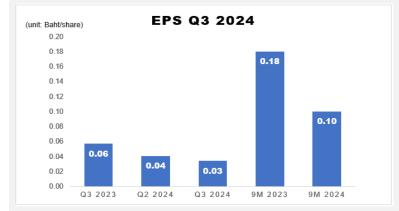

This decrease is primarily due to the share of profit from the investment in a JV. Despite this, the production efficiency of the power plants has continued to operate consistently and effectively.

<u>EPS</u>

EPS for 3-month period amounting of 0.03 Baht per share and 9-month period of Q3 2024 amounting of 0.10 Baht per share respectively, which decreased from last year because of net profit reduction from the company's revenue and share of profit from JV was decreased.