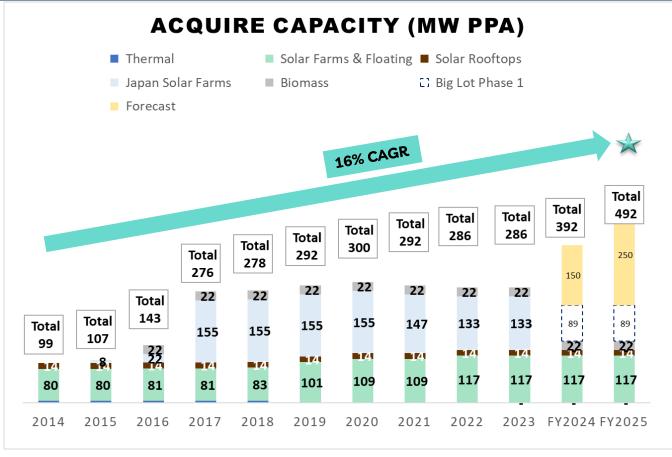

--|
| Solar Energy     |      |      |      |      |      |       |       |       |
| Solar Farm       |      |      | 232  | 200  | 600  | 800   | 800   | 2,632 |
| Wind Energy      |      |      |      |      | 200  | 400   | 400   | 1,000 |
| Biogas Energy    |      |      | 7    |      |      |       |       | 7     |
| Industrial Waste |      |      | 30   |      |      |       |       | 30    |
| Grand Total      |      |      | 269  | 200  | 800  | 1,200 | 1,200 | 3,669 |



#### Note:

The projects that were not selected in Phase 1 will be confirmed for participation in Phase 2.

ew projects will be submitted under Phase 3.

### BUSINESS PLAN : GROWTH & INVESTMENT TSE'S 3-YEARS INVESTMENT PLAN (FY2024-2026)



#### **BUSINESS PLAN: GROWTH & INVESTMENT**

TSE

#### CAPACITY GROWTH









# **THANK YOU**

#### **Investor Relations**

- +(66) 2 258 4530 3 (#2316)
- info@thaisolarenergy.com
- www.thaisolarenergy.com