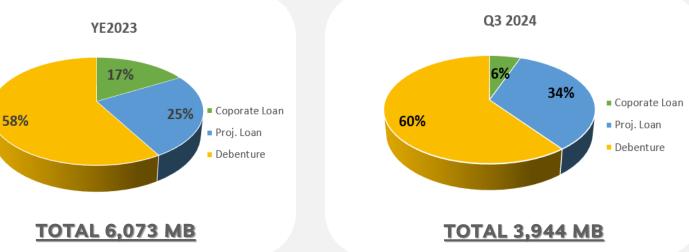

#### **INTEREST BEARING DEBT**

Most of the group's Interest bearing debt (IBD) was from *debenture*, and the proportion of debenture to IBD of 2Q2024 **increasing by 2%** from 58% at YE2023 to 60%, Because of a decrease of project finance loan from Onikoube Project divestment.

The remaining of interest bearing debt was from *project finance loan* and *corporate loan*, and the proportion to IBD of 3Q2024 decreasing by 2% from 42% at YE2023 to 40%. Because of a decrease of debenture.

The ratio of interest-bearing debt to equity was 1.06 times in Q3/2024, decreasing from 1.68 times at YE2023, reflecting the decrease in corporate loans and debentures.