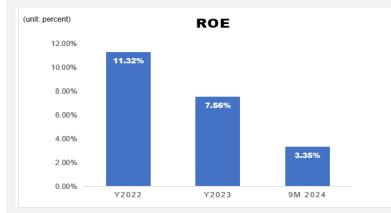

#### <u>ROE</u>

ROE in 9M 2024 decreased to 3.35 % compared to YE 2023 and YE2022, primarily due to the reduction in net profit, which was mainly affected by adjustments to the Adder and Ft rates.

Note: - Equity is average equity attributable to owners of the parent - ROE is annualized ROE